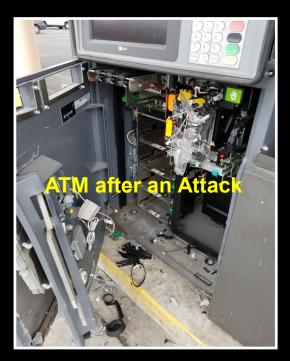

## ATM Barrier

724.840.4999 (cell)

arcticblastcovers@gmail.com

Due to ever expanding and accelerating ATM attacks, Arctic Blast Covers offers a line of ATM barriers.

These are designed as a visual deterrent and engineered for protection of the ATM with its cash and other assets during physical attacks.