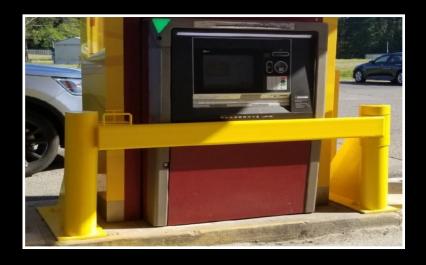

The 360 ATM Barrier style provides protection on all four sides.

Ask for more information.

## Features:

- Customized for each ATM
- Rhino Linings<sup>®</sup> coating
  available in several colors
- Steel construction

View testing on YouTube<sup>®</sup> https://youtu.be/4m2kjcNYYsE

ABC-ATM (13222)