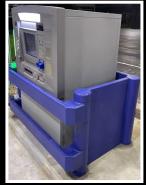

The 360 ATM Barrier style provides protection on all four sides.

Ask for more information.

## Features:

- Customized for each ATM
- Rhino Linings<sup>®</sup> coating
  available in several colors
- Steel construction

View testing on YouTube<sup>®</sup> https://youtu.be/4m2kjcNYYsE

ABC-ATM (13222)